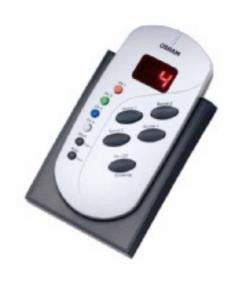

## **Product features**

• Infrared remote control for the EASY control units

## **Equipment / Accessories**

Docking station for wall mounting included