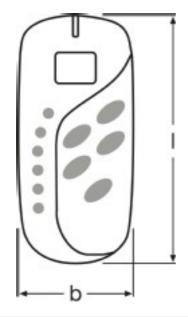

### **Technical data**

| Dimensions | & wei | ght |
|------------|-------|-----|
|            |       |     |

| Length | 120.0 mm |
|--------|----------|
| Height | 26.0 mm  |
| Width  | 57.0 mm  |

Product line drawing with letters